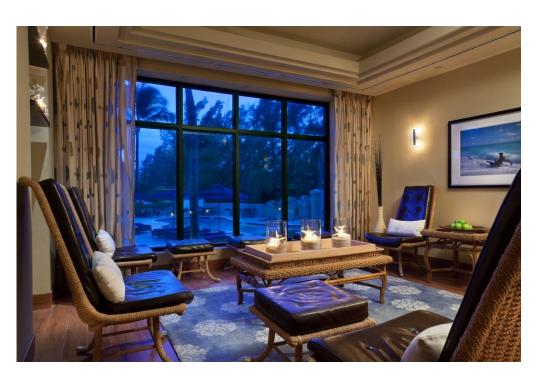

beach in South Florida

8,000 square foot lagoon pool

22,000 sq. ft. spa with 18 treatment rooms

32 meeting rooms

40,000 sq. feet of indoor space

60,000 sq. feet outdoor space

Ocean Ballroom with beach/ocean views

**Private Beach for Events** 

On site DMC

Delegate rates available

FedEx Business Center on site



### **Guest Room Renovation**







Redesigned Lobby with Ocean Views





## Dining On Property





OCEAN









We offer 3 restaurants on property in addition to a full service Starbucks, Loggerhead Beach Bar, and 3030 Ocean Bar



# (31) Suites ... All with Ocean Views ...





### 40,000 square feet of Indoor Meeting Space









### 60,000 square feet of Outdoor Event Space









### Events by Lagoon-style Pool







# World Class Spa | 18 Treatment Rooms













# We look forward to seeing you soon...