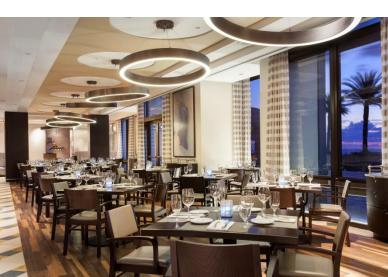

## Dining On Property

OCEAN

We offer 3 restaurants on property in addition to a full service Starbucks, Loggerhead Beach Bar, and 3030 Ocean Bar