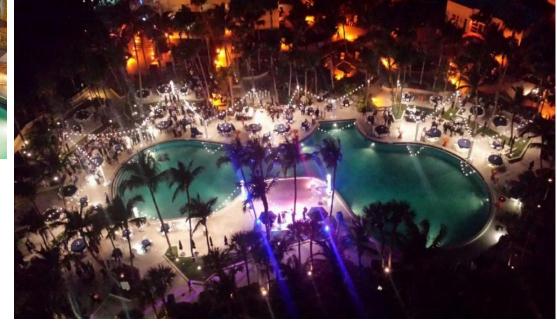

rants

3 Lounges

Starbucks

Largest private beach in South Florida

8,000 square foot lagoon pool

22,000 sq. ft. spa with 18 treatment rooms

32 meeting rooms

40,000 sq. feet of indoor space

60,000 sq. feet outdoor space

Ocean Ballroom with beach/ocean views

**Private Beach for Events** 

On site DMC

Delegate rates available

FedEx Business Center on site



### **Guest Room Renovation**







Redesigned Lobby with Ocean Views





## Dining On Property





OCEAN









We offer 3 restaurants on property in addition to a full service Starbucks, Loggerhead Beach Bar, and 3030 Ocean Bar



# (31) Suites ... All with Ocean Views ...





### 40,000 square feet of Indoor Meeting Space









### 60,000 square feet of Outdoor Event Space









### Events by Lagoon-style Pool







# World Class Spa | 18 Treatment Rooms













# We look forward to seeing you soon...