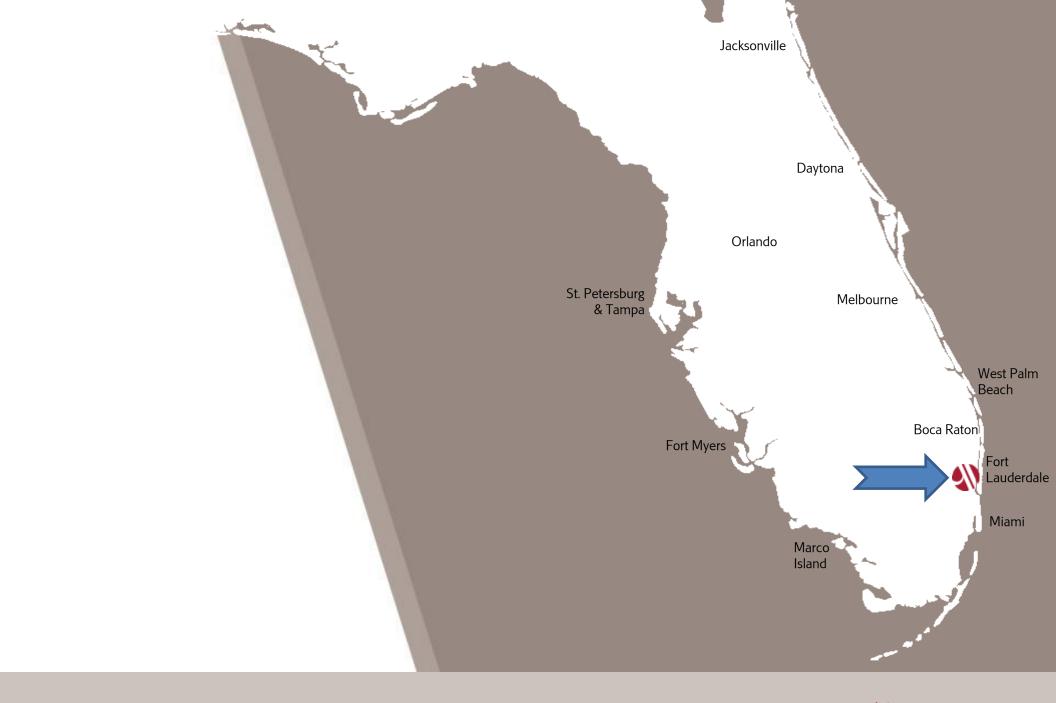

#### **Greater Fort Lauderdale Destination Overview**

### **Airport Connectivity**

- Less than 15 minutes to FLL
- 45 minutes to MIA
- 60 minutes to PBI
- Runway Expansion Complete as part of a \$2 Billion project.

650 rooms including 31 suites

Private balconies