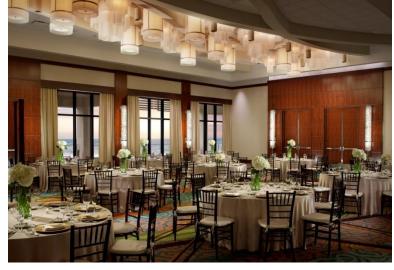

### 40,000 square feet of Indoor Meeting Space

### 60,000 square feet of Outdoor Event Space