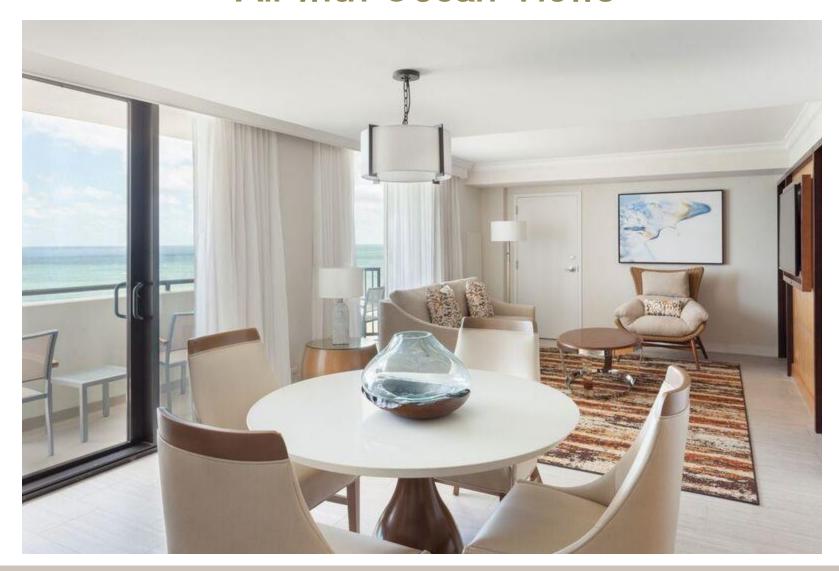

MIA
- 60 minutes to PBI
- Runway Expansion Complete as part of a \$2 Billion project.





650 rooms including 31 suites

Private balconies

3 Restaurants

3 Lounges

Starbucks

Largest private beach in South Florida

8,000 square foot lagoon pool

22,000 sq. ft. spa with 18 treatment rooms

32 meeting rooms

40,000 sq. feet of indoor space

60,000 sq. feet outdoor space

Ocean Ballroom with beach/ocean views

**Private Beach for Events** 

On site DMC

Delegate rates available

FedEx Business Center on site



### **Guest Room Renovation**







Redesigned Lobby with Ocean Views





## Dining On Property





OCEAN









We offer 3 restaurants on property in addition to a full service Starbucks, Loggerhead Beach Bar, and 3030 Ocean Bar



# (31) Suites ... All with Ocean Views ...





### 40,000 square feet of Indoor Meeting Space









### 60,000 square feet of Outdoor Event Space









### Events by Lagoon-style Pool







# World Class Spa | 18 Treatment Rooms













# We look forward to seeing you soon...