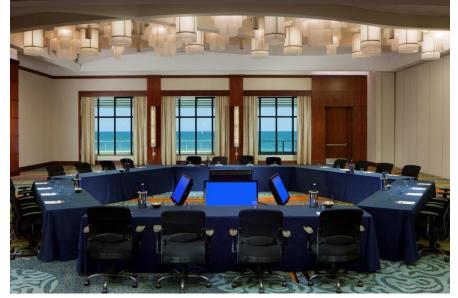

as part of a \$2 Billion project.





650 rooms including 31 suites

Private balconies

3 Restaurants

3 Lounges

Starbucks

Largest private beach in South Florida

8,000 square foot lagoon pool

22,000 sq. ft. spa with 18 treatment rooms

32 meeting rooms

40,000 sq. feet of indoor space

60,000 sq. feet outdoor space

Ocean Ballroom with beach/ocean views

**Private Beach for Events** 

On site DMC

Delegate rates available

FedEx Business Center on site



### **Guest Room Renovation**







Redesigned Lobby with Ocean Views





## Dining On Property





OCEAN









We offer 3 restaurants on property in addition to a full service Starbucks, Loggerhead Beach Bar, and 3030 Ocean Bar



# (31) Suites ... All with Ocean Views ...





### 40,000 square feet of Indoor Meeting Space









### 60,000 square feet of Outdoor Event Space









### Events by Lagoon-style Pool







# World Class Spa | 18 Treatment Rooms













# We look forward to seeing you soon...