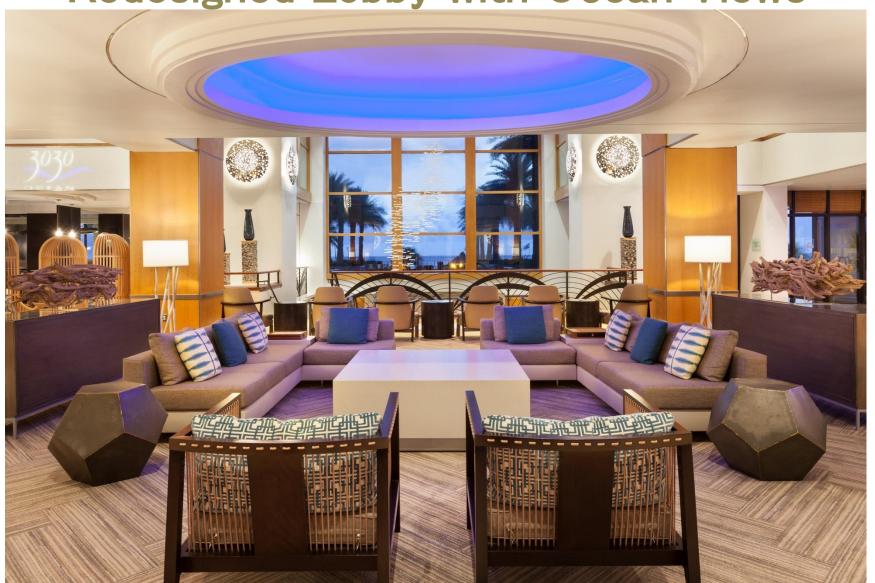

TT RESORT BEACH RESORT AND SPA





### Location is Everything



#### **Greater Fort Lauderdale Destination Overview**













### **Airport Connectivity**



- Less than 15 minutes to FLL
- 45 minutes to MIA
- 60 minutes to PBI
- Runway Expansion Complete as part of a \$2 Billion project.





650 rooms including 31 suites

Private balconies

3 Restaurants

3 Lounges

Starbucks

Largest private beach in South Florida

8,000 square foot lagoon pool

22,000 sq. ft. spa with 18 treatment rooms

32 meeting rooms

40,000 sq. feet of indoor space

60,000 sq. feet outdoor space

Ocean Ballroom with beach/ocean views

**Private Beach for Events** 

On site DMC

Delegate rates available

FedEx Business Center on site



### **Guest Room Renovation**







Redesigned Lobby with Ocean Views





## Dining On Property





OCEAN









We offer 3 restaurants on property in addition to a full service Starbucks, Loggerhead Beach Bar, and 3030 Ocean Bar



# (31) Suites ... All with Ocean Views ...





### 40,000 square feet of Indoor Meeting Space









### 60,000 square feet of Outdoor Event Space









### Events by Lagoon-style Pool







# World Class Spa | 18 Treatment Rooms













# We look forward to seeing you soon...