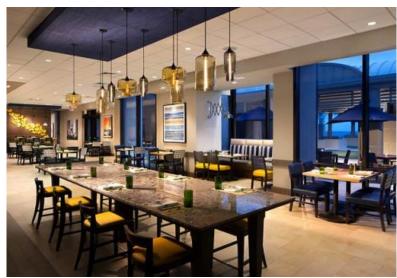

## Dining On Property

OCEAN

We offer 3 restaurants on property in addition to a full service Starbucks, Loggerhead Beach Bar, and 3030 Ocean Bar