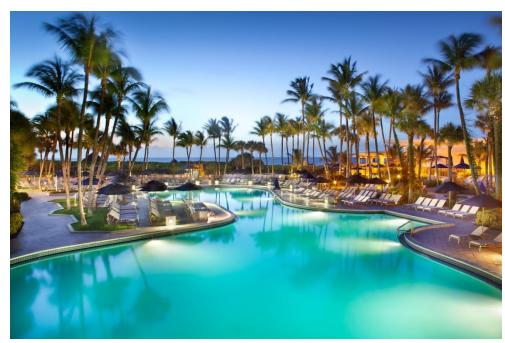

3 Restaurants

3 Lounges

Starbucks

Largest private beach in South Florida

8,000 square foot lagoon pool

22,000 sq. ft. spa with 18 treatment rooms

32 meeting rooms

40,000 sq. feet of indoor space

### Events by Lagoon-style Pool