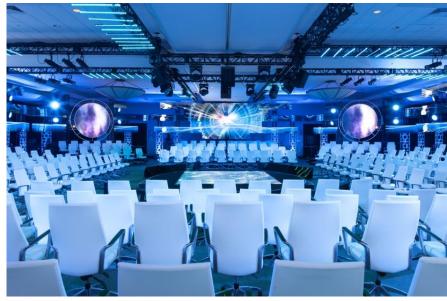

### 40,000 square feet of Indoor Meeting Space

### 60,000 square feet of Outdoor Event Space