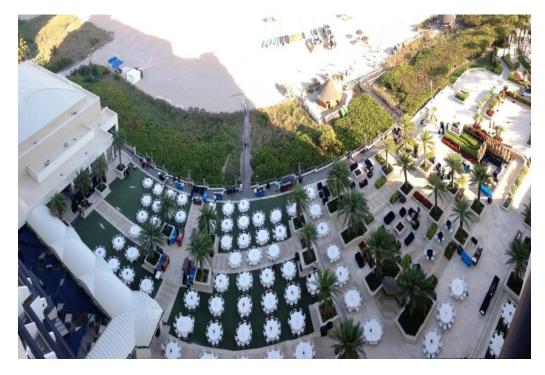

60,000 sq. feet outdoor space

Ocean Ballroom with beach/ocean views

**Private Beach for Events** 

On site DMC

Delegate rates available

FedEx Business Center on site

### 60,000 square feet of Outdoor Event Space