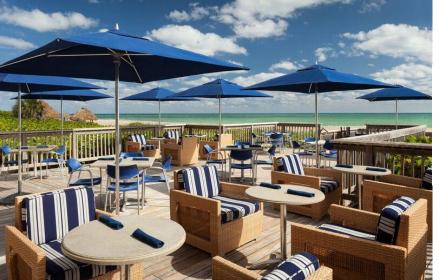

## Dining On Property

OCEAN

We offer 3 restaurants on property in addition to a full service Starbucks, Loggerhead Beach Bar, and 3030 Ocean Bar