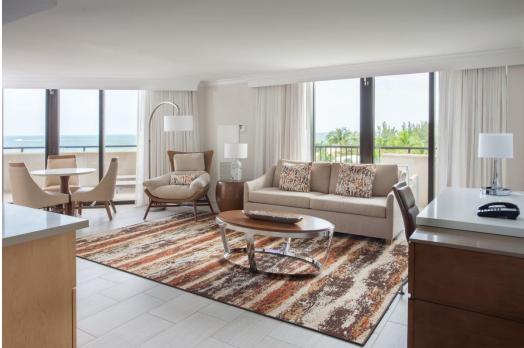

# MARRIOTT HARBOR MARRIOTT RESORT BEACH RESORT AND SPA





### Location is Everything



#### **Greater Fort Lauderdale Destination Overview**













### **Airport Connectivity**



- Less than 15 minutes to FLL
- 45 minutes to MIA
- 60 minutes to PBI
- Runway Expansion Complete as part of a \$2 Billion project.





650 rooms including 31 suites

Private balconies

3 Restaurants

3 Lounges

Starbucks

Largest private beach in South Florida

8,000 square foot lagoon pool

22,000 sq. ft. spa with 18 treatment rooms

32 meeting rooms

40,000 sq. feet of indoor space

60,000 sq. feet outdoor space

Ocean Ballroom with beach/ocean views

**Private Beach for Events** 

On site DMC

Delegate rates available

FedEx Business Center on site



### **Guest Room Renovation**







Redesigned Lobby with Ocean Views





## Dining On Property





OCEAN









We offer 3 restaurants on property in addition to a full service Starbucks, Loggerhead Beach Bar, and 3030 Ocean Bar



# (31) Suites ... All with Ocean Views ...





### 40,000 square feet of Indoor Meeting Space









### 60,000 square feet of Outdoor Event Space









### Events by Lagoon-style Pool







# World Class Spa | 18 Treatment Rooms













# We look forward to seeing you soon...