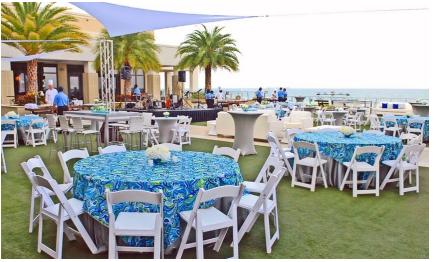

ng 31 suites

Private balconies

3 Restaurants

3 Lounges

Starbucks

Largest private beach in South Florida

8,000 square foot lagoon pool

22,000 sq. ft. spa with 18 treatment rooms

32 meeting rooms

40,000 sq. feet of indoor space

60,000 sq. feet outdoor space

Ocean Ballroom with beach/ocean views

**Private Beach for Events** 

On site DMC

Delegate rates available

FedEx Business Center on site



### **Guest Room Renovation**







Redesigned Lobby with Ocean Views





## Dining On Property





OCEAN









We offer 3 restaurants on property in addition to a full service Starbucks, Loggerhead Beach Bar, and 3030 Ocean Bar



# (31) Suites ... All with Ocean Views ...





### 40,000 square feet of Indoor Meeting Space









### 60,000 square feet of Outdoor Event Space









### Events by Lagoon-style Pool







# World Class Spa | 18 Treatment Rooms













# We look forward to seeing you soon...