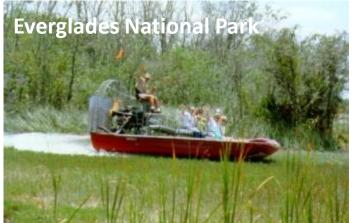

# MARRIOTT HARBOR MARRIOTT RESORT BEACH RESORT AND SPA





### Location is Everything



#### **Greater Fort Lauderdale Destination Overview**













### **Airport Connectivity**



- Less than 15 minutes to FLL
- 45 minutes to MIA
- 60 minutes to PBI
- Runway Expansion Complete as part of a \$2 Billion project.





650 rooms including 31 suites

Private balconies

3 Restaurants

3 Lounges

Starbucks

Largest private beach in South Florida

8,000 square foot lagoon pool

22,000 sq. ft. spa with 18 treatment rooms

32 meeting rooms

40,000 sq. feet of indoor space

60,000 sq. feet outdoor space

Ocean Ballroom with beach/ocean views

**Private Beach for Events** 

On site DMC

Delegate rates available

FedEx Business Center on site



### **Guest Room Renovation**







Redesigned Lobby with Ocean Views





## Dining On Property





OCEAN









We offer 3 restaurants on property in addition to a full service Starbucks, Logge