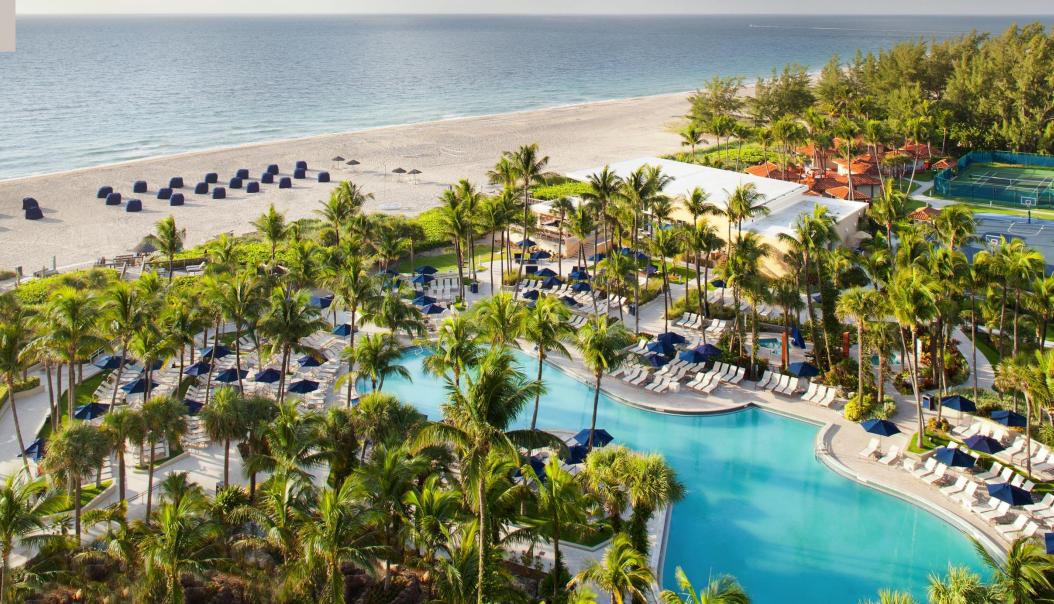

3 Restaurants

3 Lounges

Starbucks

Largest private beach in South Florida

8,000 square foot lagoon pool

22,000 sq. ft. spa with 18 treatment rooms

32 meeting rooms

40,000 sq. feet of indoor space

60,000 sq. feet outdoor space

Ocean Ballroom with beach/ocean views

**Private Beach for Events** 

On site DMC

Delegate rates available

FedEx Business Center on site

### Events by Lagoon-style Pool