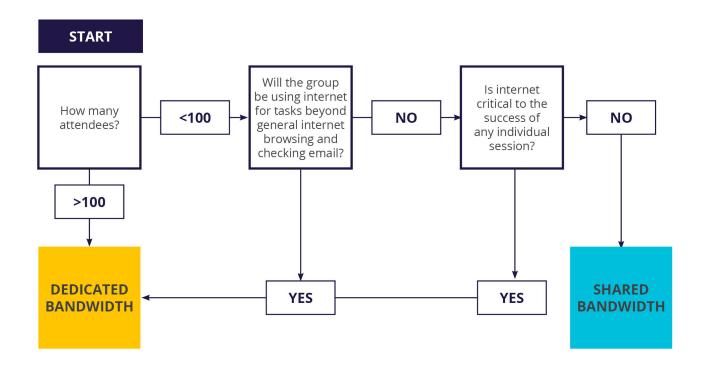

### **Internet Options**

Successful event internet requires advanced planning. Determine your bandwidth needs with the Encore Bandwidth Calculator at encoreglobal.com/bandwidth-calculator/ and by following the below flowchart.

Custom configurations are also available; please contact your Encore representative for more details.

©2021 Encore Global LP or its subsidiaries. Proprietary and Confidential Information.

<sup>\*</sup>Subject to availability from the third-party provider.