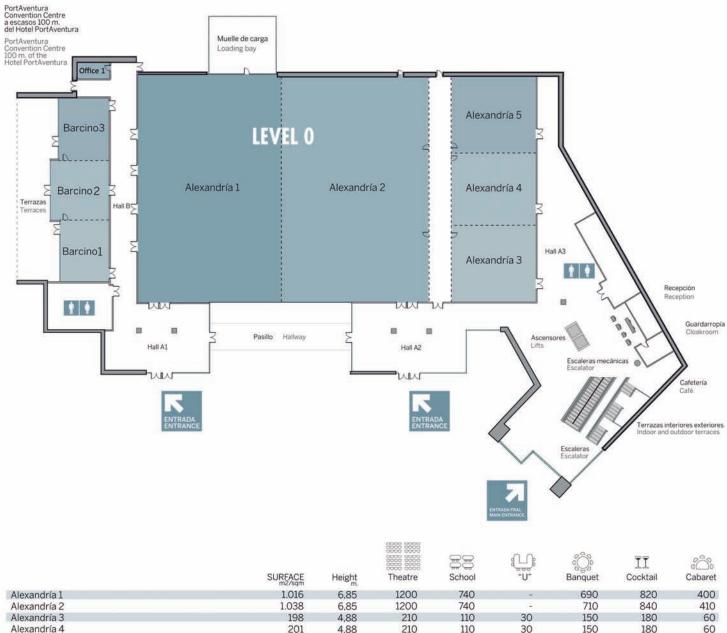

|                                                      | SURFACE<br>m2/sqm | Height | Theatre | School | "U" | Banquet | Cocktail | Cabaret |
|------------------------------------------------------|-------------------|--------|---------|--------|-----|---------|----------|---------|
| Alexandría 1                                         | 1.016             | 6,85   | 1200    | 740    | -   | 690     | 820      | 400     |
| Alexandría 2                                         | 1.038             | 6.85   | 1200    | 740    |     | 710     | 840      | 410     |
| Alexandría 3                                         | 198               | 4,88   | 210     | 110    | 30  | 150     | 180      | 60      |
| Alexandría 4                                         | 201               | 4,88   | 210     | 110    | 30  | 150     | 180      | 60      |
| Alexandría 5                                         | 174               | 4.88   | 180     | 90     | 30  | 130     | 150      | 40      |
| Additional meeting area**                            | 132               |        | -       |        | 121 |         |          | 2       |
| TOTAL (con pasillo de servicio/with service hallway) | 2.759             |        | 3.100   | 1.850  | -   | 1.960   | 2.320    | 1.100   |
| Alexandría 1 (graderío/tiered seating)               | 436               |        | 625     |        |     |         |          |         |
| Alexandría 2 (graderio/tiered seating)               | 436               |        | 625     |        |     |         |          |         |
| TOTAL                                                | 872               |        | 1.250   |        |     |         |          |         |
| Barcino 1                                            | 98                | 3,47   | 98      | 45     | 24  | 70      | 90       | 30      |
| Barcino 2                                            | 116               | 3,47   | 98      | 45     | 24  | 80      | 100      | 36      |
| Barcino 3                                            | 97                | 3,47   | 98      | 45     | 24  | 70      | 80       | 30      |
| TOTAL                                                | 312               |        | 378     | 171    |     | 230     | 270      | 132     |
|                                                      |                   |        |         |        |     |         |          |         |

CONVENTION CENTRE LEVEL 0 13.000 m<sup>2</sup> EN DOS PLANTAS

Office 1 18 3,30 www.portaventuraevents.com +34 977 779 206 be@portaventura.es

\*Este espacio no se comercializa individualmente. \*This space is not marketed individually. CONVENTION CENTRE LEVEL 1 13.000 m<sup>2</sup> JA TWO FLOORS