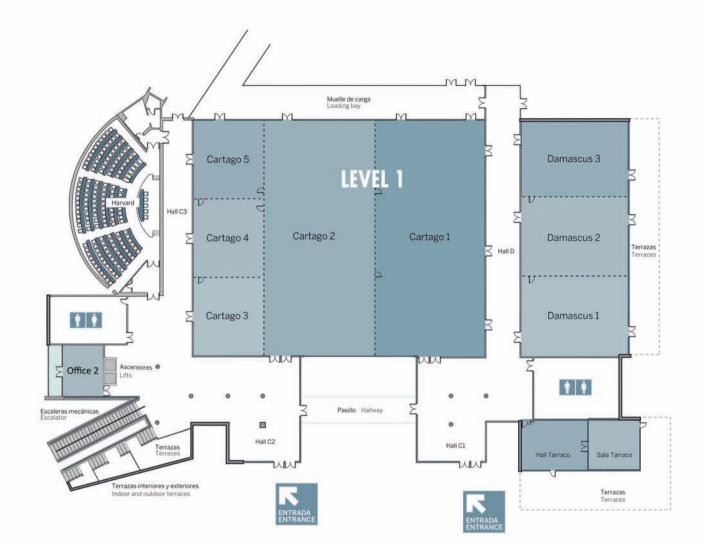

|            |         |        |         | 88                    | ூ           | ိုင္တိစ္စ | ĨĨ       | 800     |  |  |  |
|------------|---------|--------|---------|-----------------------|-------------|-----------|----------|---------|--|--|--|
|            | SURFACE | Height | Theatre | School                |             | Banquet   | Cocktail | Cabaret |  |  |  |
| Cartago 1  | 685     | 4.27   | 720     | 440                   | 42          | 500       | 590      | 300     |  |  |  |
| Cartago 2  | 694     | 4,27   | 720     | 440                   | 42          | 520       | 610      | 312     |  |  |  |
| Cartago 3  | 148     | 4,27   | 162     | 72                    | 24          | 110       | 130      | 54      |  |  |  |
| Cartago 4  | 152     | 4,27   | 162     | 72                    | 24          | 110       | 130      | 54      |  |  |  |
| Cartago 5  | 148     | 4,27   | 162     | 72                    | 24          | 110       | 130      | 54      |  |  |  |
| TOTAL      | 1.870   |        | 1.950   | 1.200                 |             | 1.360     | 1.600    | 800     |  |  |  |
| Damascus 1 | 221     | 4,27   | 170     | 110                   | 30          | 150       | 200      | 90      |  |  |  |
| Damascus 2 | 226     | 4,27   | 180     | 110                   | 30          | 150       | 200      | 90      |  |  |  |
| Damascus 3 | 228     | 4,27   | 180     | 110                   | 30          | 150       | 200      | 90      |  |  |  |
| TOTAL      | 675     |        | 740     | 450                   | •           | 500       | 600      | 280     |  |  |  |
| Harvard    | 259     | 3,60   | 150 (a  | nfiteatro / am        | phitheatre) |           |          |         |  |  |  |
| Tarraco    | 70      | 5,00   |         | 14 (imperial / board) |             |           |          |         |  |  |  |
| Office 2   | 48      | 3,80   |         |                       |             |           |          |         |  |  |  |

CONVENTION CENTRE LEVEL 0 13.000 m<sup>2</sup> EN DOS PLANTAS

Office 1 18 3,30 www.portaventuraevents.com +34 977 779 206 be@portaventura.es

\*Este espacio no se comercializa individualmente. \*This space is not marketed individually. CONVENTION CENTRE LEVEL 1 13.000 m<sup>2</sup> JA TWO FLOORS