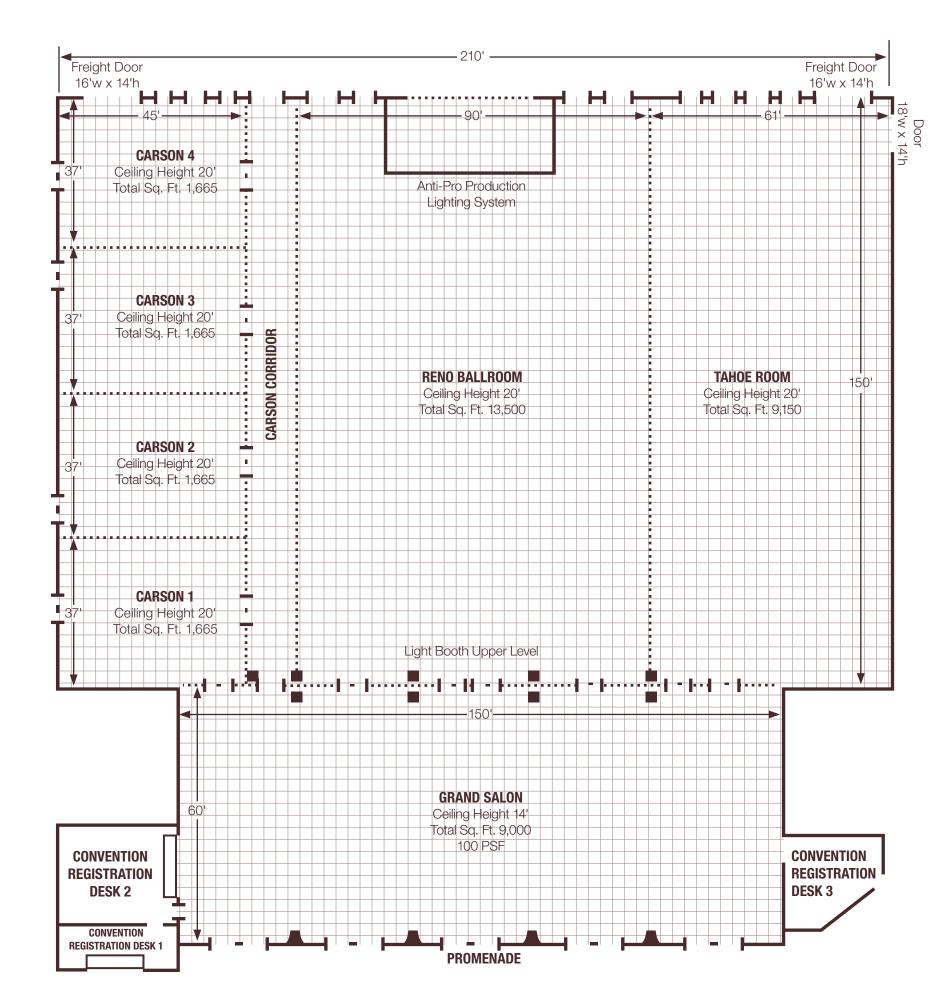

## **Grand Ballroom**

..... Dotted lines indicate moveable walls

☐ Scale: Approximately 3' x 3'

■ Pillars\*\*

Convention Registration Desk 1 - 11' x 14' - 154 Sq. Ft. Convention Registration Desk 2 - 19' x 31' - 589 Sq. Ft. Convention Registration Desk 3 - 18' x 17' - 306 Sq. Ft. Grand Ballroom and Grand Salon Total Sq. Ft. 40,500

|                    | Room Capacities |           |         |           |                   |
|--------------------|-----------------|-----------|---------|-----------|-------------------|
|                    | THEATRE         | CLASSROOM | BANQUET | RECEPTION | 10' x 10' EXHIBIT |
| RENO/TAHOE/CARSONS | 2,900           | 1,700     | 1,800   | 2,900     | 186               |
| GRAND SALON        | _               | _         | _       | 800       | 34                |
| TAHOE ROOM         | 750             | 450       | 500     | 750       | 52                |
| RENO BALLROOM      | 1,250           | 750       | 800     | 1,250     | 79                |
| TAHOE/RENO         | 2,000           | 1,200     | 1,300   | 2,000     |                   |
| CARSON BALLROOM    | 600             | 375       | 400     | 600       | 52                |
| CARSON 1           | 150             | 90        | 90      | 150       |                   |
| CARSON 2           | 150             | 90        | 90      | 150       |                   |
| CARSON 3           | 150             | 90        | 90      | 150       |                   |
| CARSON 4           | 150             | 90        | 90      | 150       |                   |
| CARSONS; CORRIDOR  | 750             | 450       | 500     | 750       |                   |

<sup>\*</sup> Capacity figures are subject to change, depending on space allocations for head table, dance floor, staging and catering requirements.

**SOUND:** JBL ceiling speakers with BSS Sound Web DSP processing.

**LIGHTING:** Dimmable ceiling track system. Anti-pro production lighting system.

**POWER:** Three 400 amp 208 volt 3 phase disconnect boxes. Complete ceiling track system with 60 amp 208 volt 3 phase service.

Accommodates 217 - 10' x 10' Booths • 253 - 8' x 10' Booths

<sup>\*\*</sup> Pillars may obstruct view in some configurations.